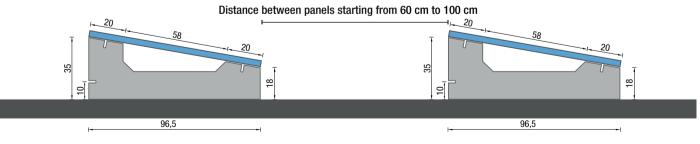

## BALLAST ANGLE 10°.V - Art. 23010.V

| MATERIAL              | The main material of SUN BALLAST is concrete, which allows a low wear over time and the ability to withstand even the most intense perturbations and different climatic conditions |                                  |                          |
|-----------------------|------------------------------------------------------------------------------------------------------------------------------------------------------------------------------------|----------------------------------|--------------------------|
| APPLICATION           | Any type of flat roof with a maximum slope of 5 °; on the ground, on beaten ground with inert material or pavements                                                                |                                  |                          |
| INCLINATION ANGLE     | 10°                                                                                                                                                                                | QUANTITY PER PALLET              | 10 pieces                |
| BALLAST WEIGHT        | 60 kg                                                                                                                                                                              | PALLET DIMENSIONS                | 70 cm x 98 cm, h = 58 cm |
| DISTANCE OF MODULES   | From 60 cm to 100 cm                                                                                                                                                               | PALLET WEIGHT                    | 600 kg                   |
| MODULE<br>POSITIONING | Horizontal, Vertical                                                                                                                                                               | DIMENSION OF PV<br>PANEL DRAWING | 165 cm x 99,2 cm         |

## SYSTEM DETAILS UNIT OF MEASUREMENT - CM HORIZONTAL PANEL LAYING

**Side View** 

| <ul> <li>• The torque applied shall refer to the mechanical standard conforming to the bolt in use; with M8 bolts in stainless steel use a torque of 12 - 14 Nm</li> <li>• Avoid screwdrivers impulse</li> <li>• It is recommended to also consult the information indicated in the assembly instructions of the panel manufacturer</li> </ul> |
|------------------------------------------------------------------------------------------------------------------------------------------------------------------------------------------------------------------------------------------------------------------------------------------------------------------------------------------------|
|------------------------------------------------------------------------------------------------------------------------------------------------------------------------------------------------------------------------------------------------------------------------------------------------------------------------------------------------|