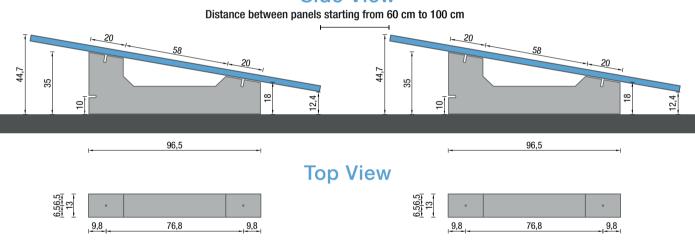

## BALLAST ANGLE 10°.V - Art. 23010.V

| MATERIAL              | The main material of SUN BALLAST is concrete, which allows a low wear over time and the ability to withstand even the most intense perturbations and different climatic conditions |                                  |                          |
|-----------------------|------------------------------------------------------------------------------------------------------------------------------------------------------------------------------------|----------------------------------|--------------------------|
| APPLICATION           | Any type of flat roof with a maximum slope of 5 °; on the ground, on beaten ground with inert material or pavements                                                                |                                  |                          |
| INCLINATION ANGLE     | 10°                                                                                                                                                                                | QUANTITY PER PALLET              | 10 pieces                |
| BALLAST WEIGHT        | 60 kg                                                                                                                                                                              | PALLET DIMENSIONS                | 70 cm x 98 cm, h = 58 cm |
| DISTANCE OF MODULES   | From 60 cm to 100 cm                                                                                                                                                               | PALLET WEIGHT                    | 600 kg                   |
| MODULE<br>POSITIONING | Horizontal, Vertical                                                                                                                                                               | DIMENSION OF PV<br>PANEL DRAWING | 165 cm x 99,2 cm         |

## SYSTEM DETAILS UNIT OF MEASUREMENT - CM VERTICAL PANEL LAYING

**Side View** 