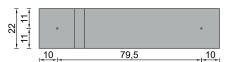

| PALLET DIMENSIONS                | 90 cm x 98 cm h = 46 cm |
| DISTANCE OF MODULES               | From 15 cm to 45 cm                                                                                                                                                                | PALLET WEIGHT                    | 656 kg                  |
| MODULE<br>POSITIONING             | Horizontal, Vertical                                                                                                                                                               | DIMENSION OF PV<br>PANEL DRAWING | 165 cm x 99,2 cm        |

# SYSTEM DETAILS UNIT OF MEASUREMENT - CM VERTICAL PANEL LAYING

### Side View



## **Top View**





# SYSTEM DETAILS UNIT OF MEASUREMENT - CM HORIZONTAL PANEL LAYING

### Side View



USEFUL INFORMATION

- The torque applied shall refer to the mechanical standard conforming to the bolt in use; with M8 bolts in stainless steel use a torque of 12 14 Nm
- Avoid screwdrivers impulse
- It is recommended to also consult the information indicated in the assembly instructions of the panel manufacturer