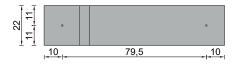

| PALLET DIMENSIONS                | 90 cm x 98 cm h = 46 cm |
| DISTANCE OF MODULES               | From 15 cm to 45 cm                                                                                                                                                                | PALLET WEIGHT                    | 656 kg                  |
| MODULE<br>POSITIONING             | Horizontal, Vertical                                                                                                                                                               | DIMENSION OF PV<br>PANEL DRAWING | 165 cm x 99,2 cm        |

# SYSTEM DETAILS UNIT OF MEASUREMENT - CM VERTICAL PANEL LAYING

### Side View



## **Top View**





# SYSTEM DETAILS UNIT OF MEASUREMENT - CM HORIZONTAL PANEL LAYING

### Side View



USEFUL INFORMATION

- The torque applied shall refer to the mechanical standard conforming to the bolt in use; with M8 bolts in stainless steel use a torque of 12 14 Nm
- Avoid screwdrivers impulse
- It is recommended to also consult the information indicated in the assembly instructions of the panel manufacturer