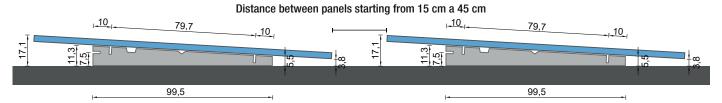

| PALLET DIMENSIONS                | 90 cm x 98 cm h = 46 cm |
| DISTANCE OF MODULES               | From 15 cm to 45 cm                                                                                                                                                                | PALLET WEIGHT                    | 656 kg                  |
| MODULE<br>POSITIONING             | Horizontal, Vertical                                                                                                                                                               | DIMENSION OF PV<br>PANEL DRAWING | 165 cm x 99,2 cm        |

# SYSTEM DETAILS UNIT OF MEASUREMENT - CM VERTICAL PANEL LAYING

### Side View



## **Top View**





# SYSTEM DETAILS UNIT OF MEASUREMENT - CM HORIZONTAL PANEL LAYING

### Side View



USEFUL INFORMATION

- The torque applied shall refer to the mechanical standard conforming to the bolt in use; with M8 bolts in stainless steel use a torque of 12 14 Nm
- Avoid screwdrivers impulse
- It is recommended to also consult the information indicated in the assembly instructions of the panel manufacturer