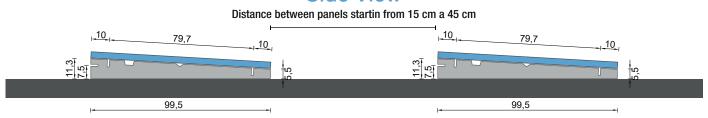

# SYSTEM DETAILS UNIT OF MEASUREMENT - CM HORIZONTAL PANEL LAYING

### Side View

USEFUL INFORMATION

- The torque applied shall refer to the mechanical standard conforming to the bolt in use; with M8 bolts in stainless steel use a torque of 12 14 Nm
- Avoid screwdrivers impulse
- It is recommended to also consult the information indicated in the assembly instructions of the panel manufacturer